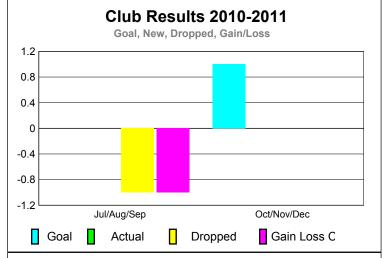

## 2010-2011 GMT Reports for District (or Undistricted) District U 3 ST PIERRE & MIQ

Jul/Aug/Sep

Male

Oct/Nov/Dec

Female

GMT: TERRY GRAHAM Location: QUEBEC GMT CA: 2

| CLUBS       |             |              |              |           |              |  |  |  |
|-------------|-------------|--------------|--------------|-----------|--------------|--|--|--|
|             |             | Club         |              | Clubs     |              |  |  |  |
|             |             | 201          |              | 2009-2010 |              |  |  |  |
|             |             |              |              |           |              |  |  |  |
|             | New         | Actual       | Actual       | Gain/     | Gain/        |  |  |  |
|             | Club        | New          | Dropped      | Loss of   | Loss of      |  |  |  |
| Month       | <u>Goal</u> | <u>Clubs</u> | <u>Clubs</u> | Clubs     | <u>Clubs</u> |  |  |  |
| Jul/Aug/Sep | 0           | 0            | -1           | -1        | 0            |  |  |  |
| Oct/Nov/Dec | 1           | 0            | 0            | 0         | 1            |  |  |  |
| Totals      | 1           | 0            | -1           | -1        | 1            |  |  |  |