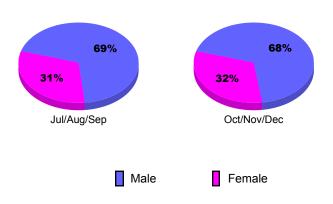

| Net<br>Memb<br><u>Goal</u> | Actual<br>New<br><u>Memb</u> | Actual<br>Dropped<br><u>Memb</u> | Gain/<br>Loss of<br><u>Memb</u>               | Gain/<br>Loss of<br><u>Memb</u> |
| Jul/Aug/Sep | 5                          | 6                            | -24                              | -18                                           | -11                             |
| Oct/Nov/Dec | 23                         | 22                           | -23                              | -1                                            | 30                              |
| Totals      | 28                         | 28                           | -47                              | -19                                           | 19                              |





## **Gender Comparison 2010-2011**