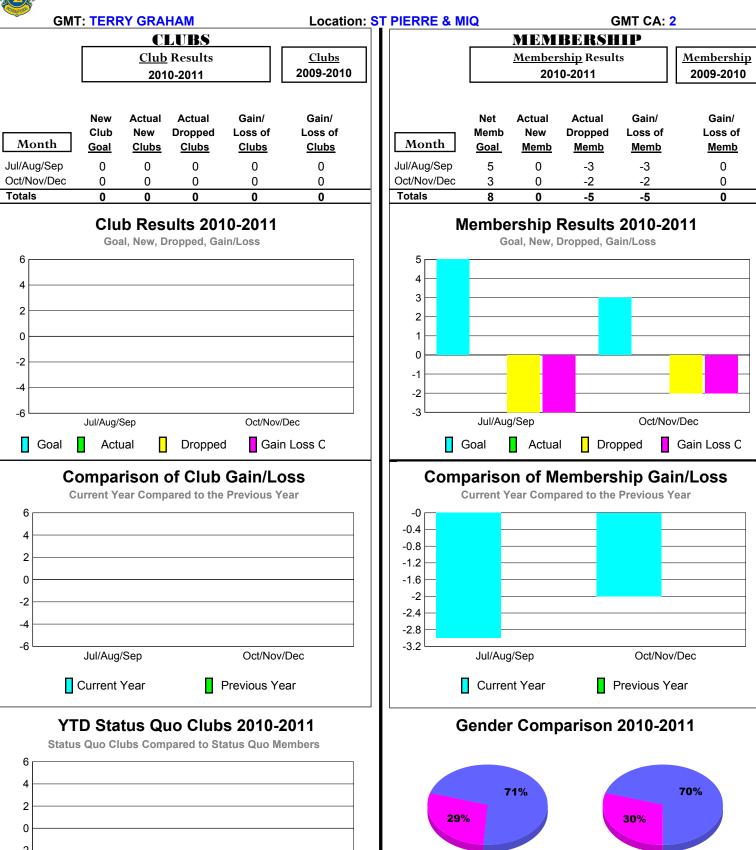

## 2010-2011 GMT Reports for District (or Undistricted) District U 3 ST PIERRE & MIQ

Jul/Aug/Sep

Male

Oct/Nov/Dec

Female

GMT: TERRY GRAHAM Location: QUEBEC GMT CA: 2

| CLUBS       |             |              |              |           |              |  |  |  |
|-------------|-------------|--------------|--------------|-----------|--------------|--|--|--|
|             |             | Club         |              | Clubs     |              |  |  |  |
|             |             | 201          |              | 2009-2010 |              |  |  |  |
|             |             |              |              |           |              |  |  |  |
|             | New         | Actual       | Actual       | Gain/     | Gain/        |  |  |  |
|             | Club        | New          | Dropped      | Loss of   | Loss of      |  |  |  |
| Month       | <u>Goal</u> | <u>Clubs</u> | <u>Clubs</u> | Clubs     | <u>Clubs</u> |  |  |  |
| Jul/Aug/Sep | 0           | 0            | -1           | -1        | 0            |  |  |  |
| Oct/Nov/Dec | 1           | 0            | 0            | 0         | 1            |  |  |  |
| Totals      | 1           | 0            | -1           | -1        | 1            |  |  |  |