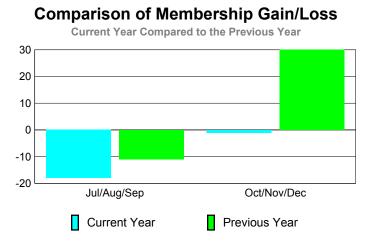

## YTD Status Quo Clubs 2010-2011

|             |                            | MEM                          | BERSH                            | <u>IIP                                   </u> |                                 |
|-------------|----------------------------|------------------------------|----------------------------------|-----------------------------------------------|---------------------------------|
|             |                            | Member<br>201                | <u>Membership</u><br>2009-2010   |                                               |                                 |
| Month       | Net<br>Memb<br><u>Goal</u> | Actual<br>New<br><u>Memb</u> | Actual<br>Dropped<br><u>Memb</u> | Gain/<br>Loss of<br><u>Memb</u>               | Gain/<br>Loss of<br><u>Memb</u> |
| Jul/Aug/Sep | 5                          | 6                            | -24                              | -18                                           | -11                             |
| Oct/Nov/Dec | 23                         | 22                           | -23                              | -1                                            | 30                              |
| Totals      | 28                         | 28                           | -47                              | -19                                           | 19                              |